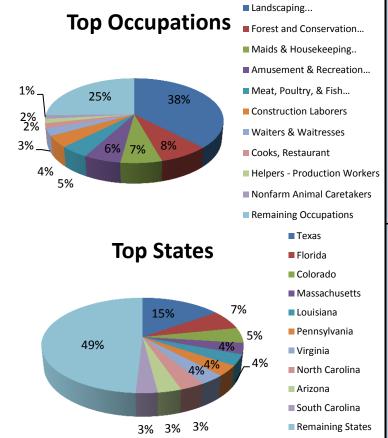

| cation Program - Selected Statistics, FY 2016                           |                                              |        |       |  |  |
|-------------------------------------------------------------------------|----------------------------------------------|--------|-------|--|--|
| Review of Positions Certified FY 2016<br>(% of total certified FY 2016) |                                              |        |       |  |  |
|                                                                         | Landscaping and<br>Groundskeeping Workers    | 44,981 | 37.7% |  |  |
|                                                                         | Forest and Conservation Workers              | 9,434  | 7.9%  |  |  |
|                                                                         | Maids and Housekeeping Cleaners              | 7,751  | 6.5%  |  |  |
| Top 10                                                                  | Amusement and Recreation Attendants          | 6,992  | 5.9%  |  |  |
| Occupations (based on SOC                                               | Meat, Poultry, and Fish Cutters and Trimmers | 5,447  | 4.6%  |  |  |
| Codes)                                                                  | Construction Laborers                        | 5,237  | 4.4%  |  |  |
|                                                                         | Waiters and Waitresses                       | 3,426  | 2.9%  |  |  |
|                                                                         | Cooks, Restaurant                            | 2,161  | 1.8%  |  |  |
|                                                                         | HelpersProduction<br>Workers                 | 1,974  | 1.7%  |  |  |
|                                                                         | Nonfarm Animal Caretaker                     | 1,636  | 1.4%  |  |  |
|                                                                         | Texas                                        | 18,002 | 15.1% |  |  |
|                                                                         | Florida                                      | 7,955  | 6.7%  |  |  |
|                                                                         | Colorado                                     | 6,179  | 5.2%  |  |  |
|                                                                         | Massachusetts                                | 4,480  | 3.8%  |  |  |
| Top 10                                                                  | Louisiana                                    | 4,434  | 3.7%  |  |  |
| States                                                                  | Pennsylvania                                 | 4,195  | 3.5%  |  |  |
|                                                                         | Virginia                                     | 4,124  | 3.5%  |  |  |
|                                                                         | North Carolina                               | 3,950  | 3.3%  |  |  |
|                                                                         | Arizona                                      | 3,826  | 3.2%  |  |  |
|                                                                         | South Carolina                               | 3,498  | 2.9%  |  |  |
|                                                                         | Genuine Builders, Inc.                       | 1,068  | 0.9%  |  |  |
|                                                                         | Silver Bay Seafoods, LLC                     | 971    | 0.8%  |  |  |
|                                                                         | The Brickman Group LTD<br>LLC                | 834    | 0.7%  |  |  |
|                                                                         | Faith Forestry Services, Inc.                | 803    | 0.7%  |  |  |
| Top 10                                                                  | ValleyCrest Companies                        | 754    | 0.6%  |  |  |
| Employers                                                               | Icicle Seafoods, Inc.                        | 744    | 0.6%  |  |  |
|                                                                         | Progressive Solutions, LLC                   | 724    | 0.6%  |  |  |
|                                                                         | Igloo Products Corp                          | 700    | 0.6%  |  |  |
|                                                                         | International Plant<br>Services, LLC         | 676    | 0.6%  |  |  |
|                                                                         | LandCare                                     | 608    | 0.5%  |  |  |